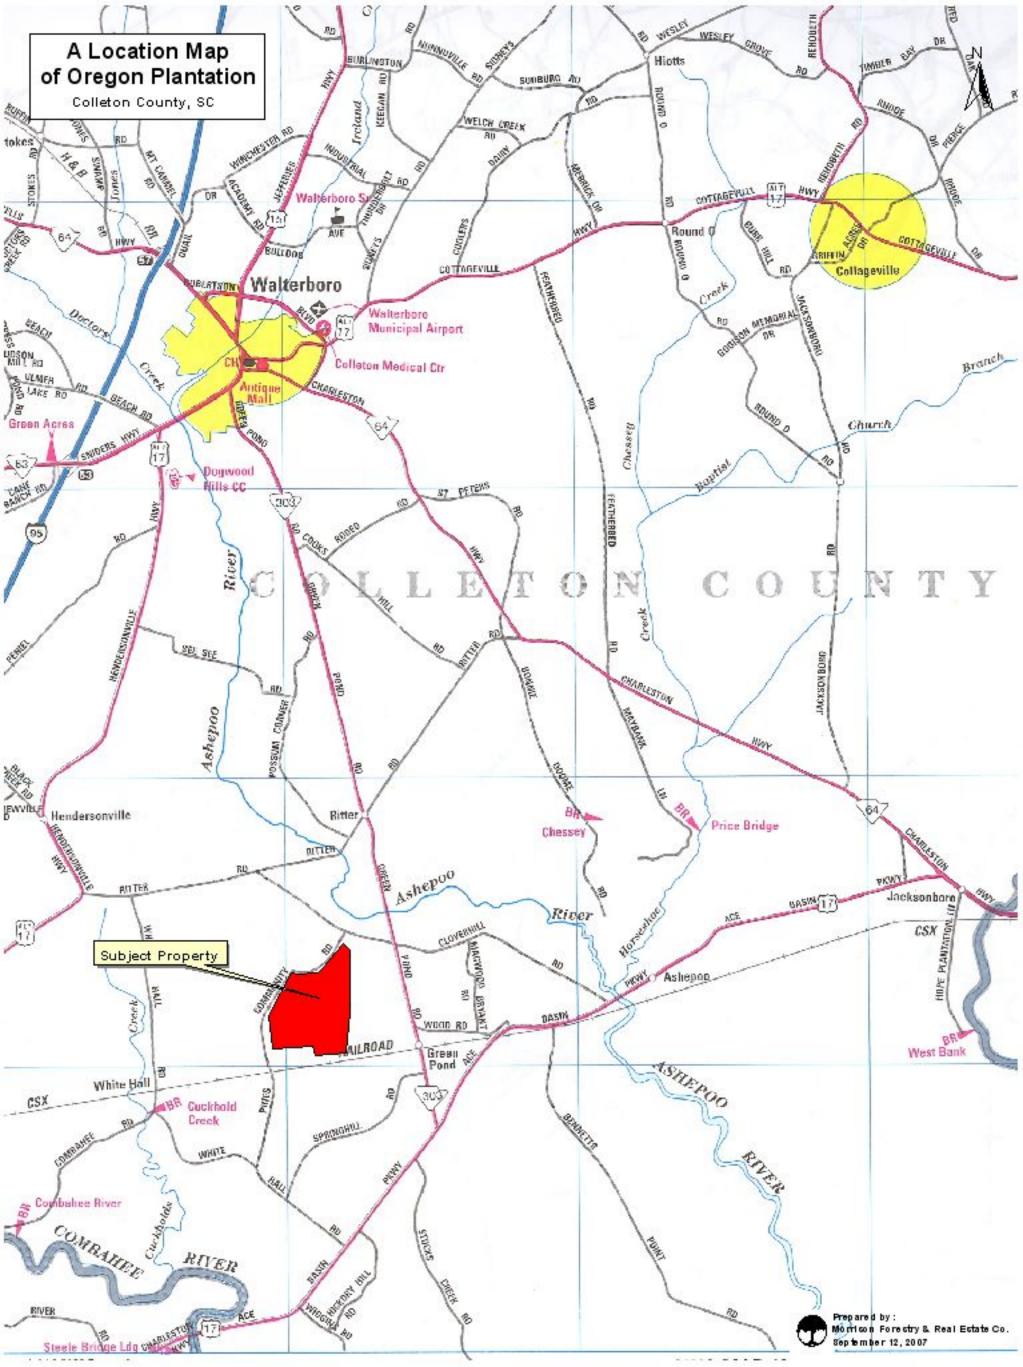

## **Property Details**

| Tract:          | Oregon Plantation                                                                                                                                                                                                                                                                                                                                                                   |
|-----------------|-------------------------------------------------------------------------------------------------------------------------------------------------------------------------------------------------------------------------------------------------------------------------------------------------------------------------------------------------------------------------------------|
| Acreage:        | +/- 998 acres                                                                                                                                                                                                                                                                                                                                                                       |
| Location:       | Oregon Plantation is located approximately 39 miles south of<br>Charleston, SC, in the popular ACE Basin Area of South Carolina.<br>This property lies just outside of the community of Green Pond, in<br>Colleton County. This parcel fronts along the paved roads of<br>Oregon Road and Pynes Community Road (SSR 535), both of<br>which are located just east of SC Highway 303. |
| Uses:           | Agriculture, Forestry Investment, and Recreation                                                                                                                                                                                                                                                                                                                                    |
| Zoning:         | Agricultural                                                                                                                                                                                                                                                                                                                                                                        |
| Access:         | This tract is accessed via extensive paved road frontage along<br>Oregon Road and Pynes Community Road (SSR 535).                                                                                                                                                                                                                                                                   |
| Other Features: | This property consists of extensive forest stands, both uplands and<br>bottomlands. This property also holds abundant populations of<br>deer, turkey, quail, doves, and ducks.                                                                                                                                                                                                      |
| Price:          | \$6,000 per acre                                                                                                                                                                                                                                                                                                                                                                    |