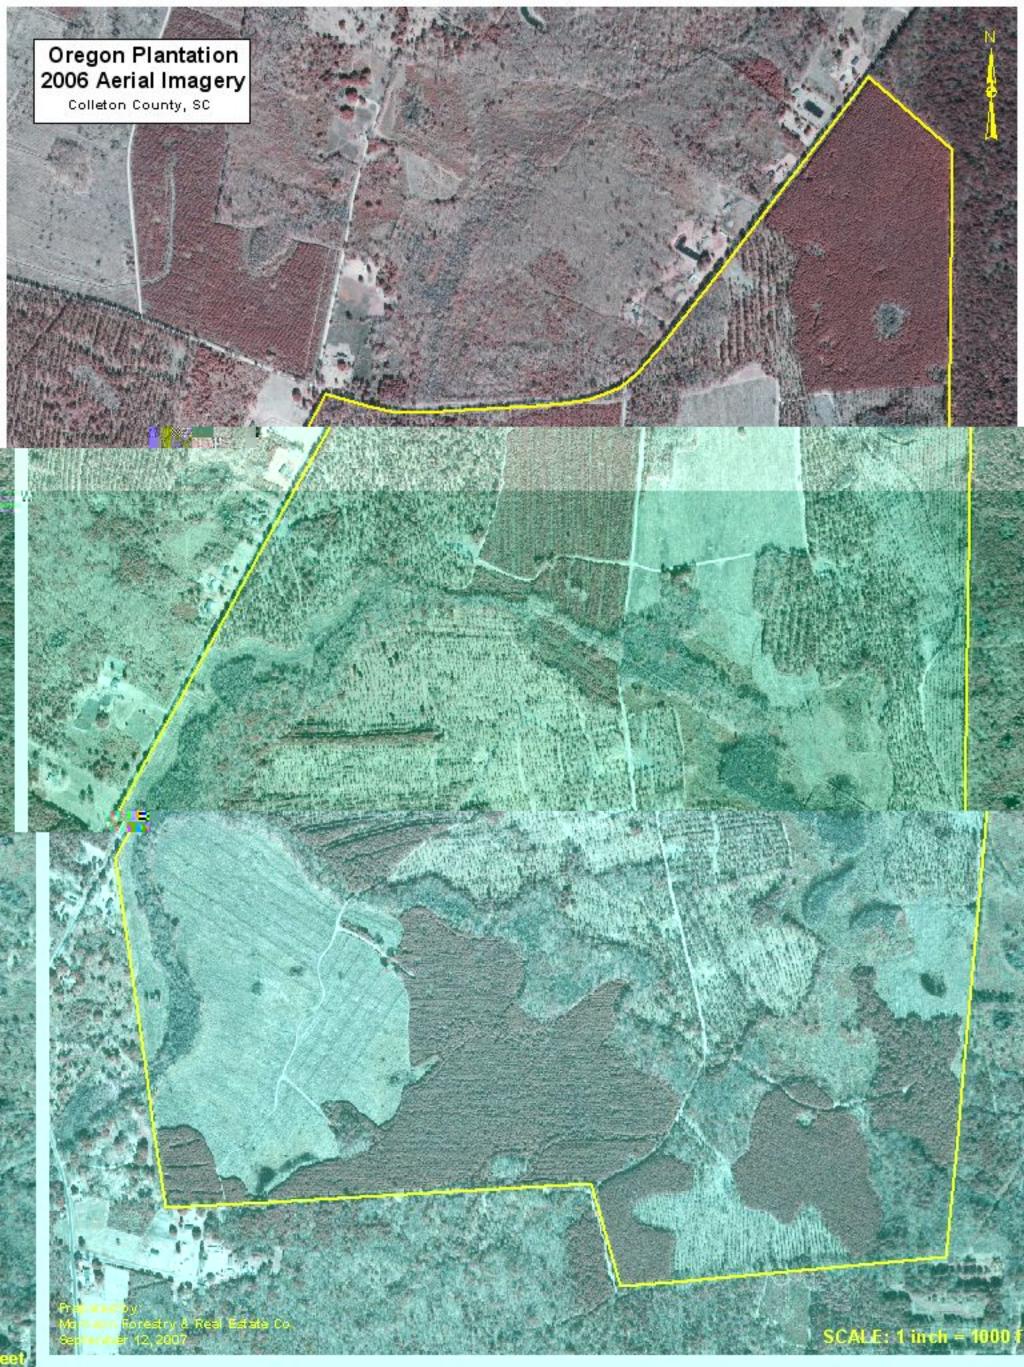

## **Property Details**

| Tract:          | Oregon Plantation                                                                                                                                                                                                                                                                                                                                                                   |
|-----------------|-------------------------------------------------------------------------------------------------------------------------------------------------------------------------------------------------------------------------------------------------------------------------------------------------------------------------------------------------------------------------------------|
| Acreage:        | +/- 998 acres                                                                                                                                                                                                                                                                                                                                                                       |
| Location:       | Oregon Plantation is located approximately 39 miles south of<br>Charleston, SC, in the popular ACE Basin Area of South Carolina.<br>This property lies just outside of the community of Green Pond, in<br>Colleton County. This parcel fronts along the paved roads of<br>Oregon Road and Pynes Community Road (SSR 535), both of<br>which are located just east of SC Highway 303. |
| Uses:           | Agriculture, Forestry Investment, and Recreation                                                                                                                                                                                                                                                                                                                                    |
| Zoning:         | Agricultural                                                                                                                                                                                                                                                                                                                                                                        |
| Access:         | This tract is accessed via extensive paved road frontage along<br>Oregon Road and Pynes Community Road (SSR 535).                                                                                                                                                                                                                                                                   |
| Other Features: | This property consists of extensive forest stands, both uplands and<br>bottomlands. This property also holds abundant populations of<br>deer, turkey, quail, doves, and ducks.                                                                                                                                                                                                      |
| Price:          | \$6,000 per acre                                                                                                                                                                                                                                                                                                                                                                    |