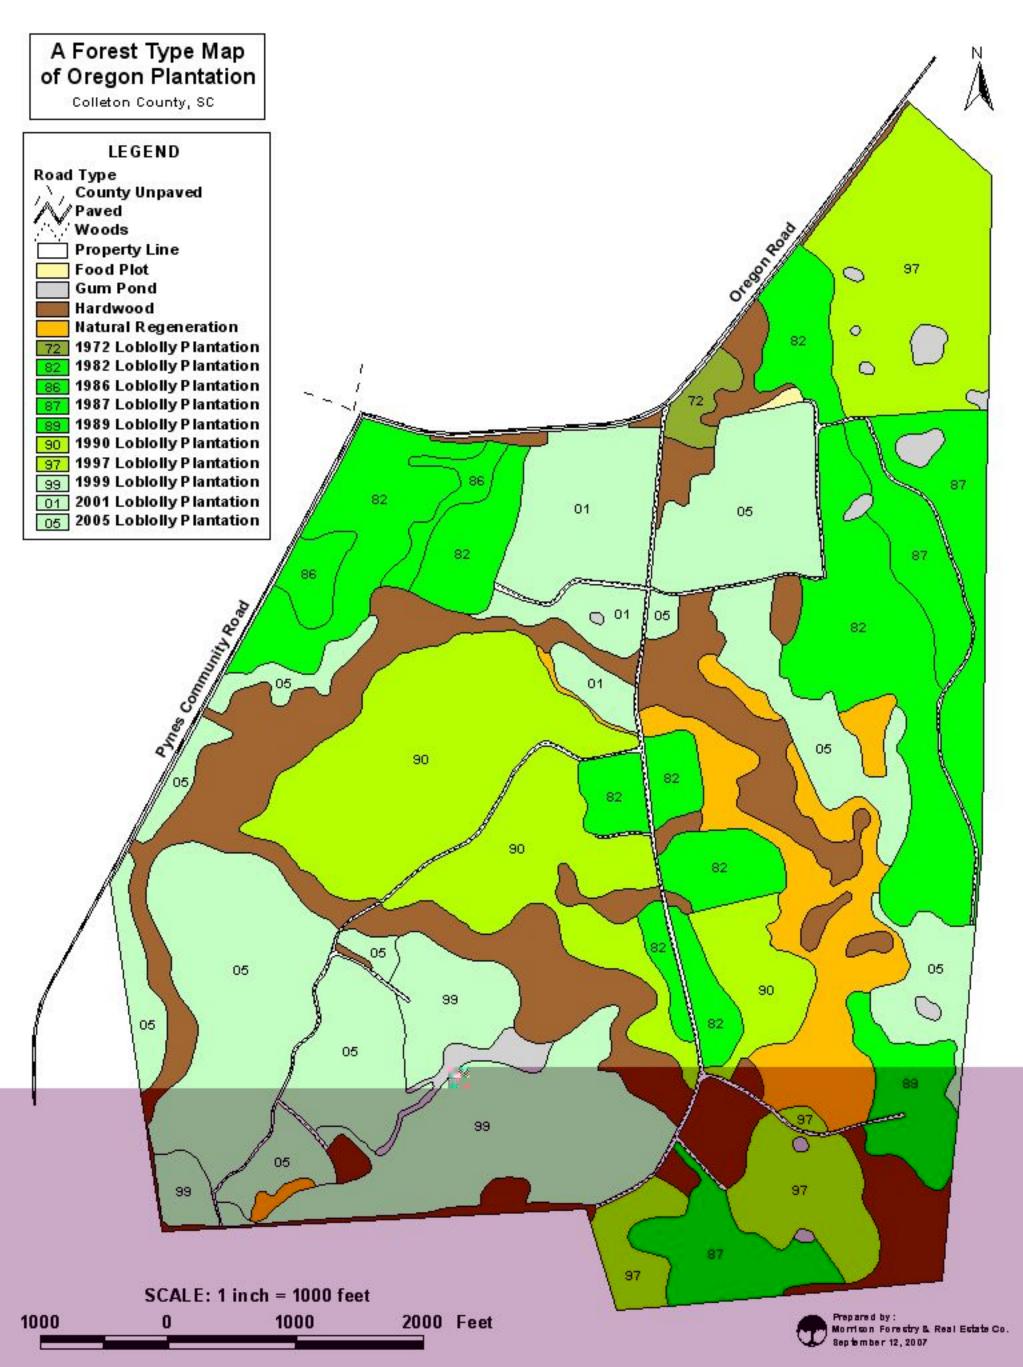

## FOREST STAND ACREAGE SUMMARY Oregon Plantation September 12, 2007

| Forest Stand Type        | Acres |
|--------------------------|-------|
| Food Plot                | 0.7   |
| Gum Pond                 | 11.3  |
| Hardwood                 | 153.9 |
| Natural Regeneration     | 52.4  |
| 1972 Loblolly Plantation | 5.5   |
| 1982 Loblolly Plantation | 145.5 |
| 1986 Loblolly Plantation | 12.3  |
| 1987 Loblolly Plantation | 59.5  |
| 1989 Loblolly Plantation | 16.8  |
| 1990 Loblolly Plantation | 130.6 |
| 1997 Loblolly Plantation | 89.7  |
| 1999 Loblolly Plantation | 79.4  |
| 2001 Loblolly Plantation | 44.7  |
| 2005 Loblolly Plantation | 180.5 |
| Roads & Open Areas       | 15.2  |
| Total ArcView GIS Acres  | 998.0 |