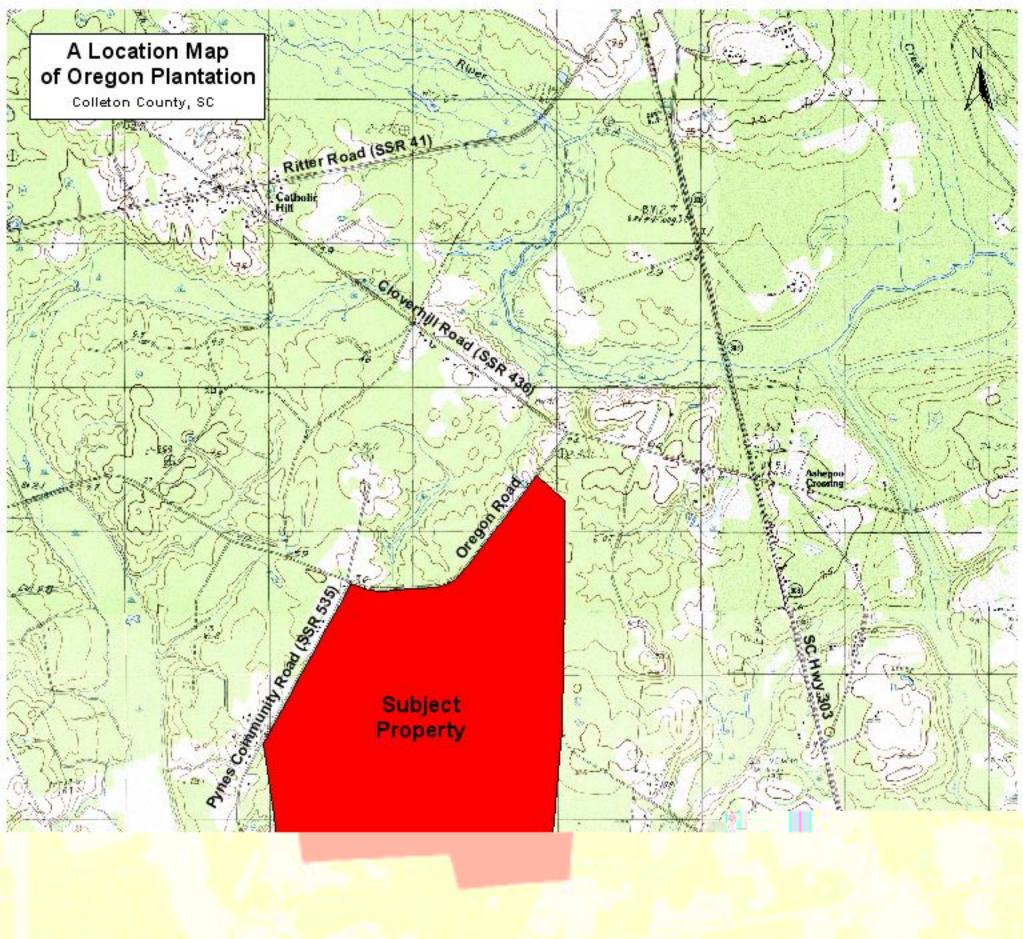

## **Property Details**

| Tract:          | Oregon Plantation                                                                                                                                                                                                                                                                                                                                                                   |
|-----------------|-------------------------------------------------------------------------------------------------------------------------------------------------------------------------------------------------------------------------------------------------------------------------------------------------------------------------------------------------------------------------------------|
| Acreage:        | +/- 998 acres                                                                                                                                                                                                                                                                                                                                                                       |
| Location:       | Oregon Plantation is located approximately 39 miles south of<br>Charleston, SC, in the popular ACE Basin Area of South Carolina.<br>This property lies just outside of the community of Green Pond, in<br>Colleton County. This parcel fronts along the paved roads of<br>Oregon Road and Pynes Community Road (SSR 535), both of<br>which are located just east of SC Highway 303. |
| Uses:           | Agriculture, Forestry Investment, and Recreation                                                                                                                                                                                                                                                                                                                                    |
| Zoning:         | Agricultural                                                                                                                                                                                                                                                                                                                                                                        |
| Access:         | This tract is accessed via extensive paved road frontage along<br>Oregon Road and Pynes Community Road (SSR 535).                                                                                                                                                                                                                                                                   |
| Other Features: | This property consists of extensive forest stands, both uplands and<br>bottomlands. This property also holds abundant populations of<br>deer, turkey, quail, doves, and ducks.                                                                                                                                                                                                      |
| Price:          | \$6,000 per acre                                                                                                                                                                                                                                                                                                                                                                    |